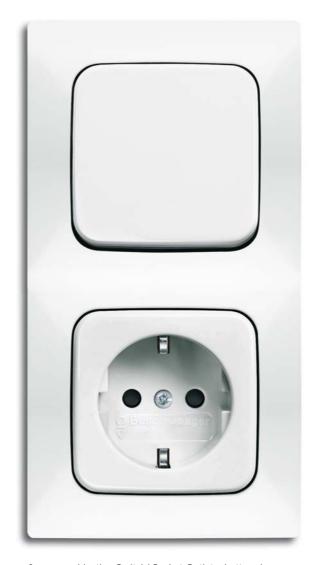

### New ways in switching.

2gang Combination Comfort Switch Outlet. Colour: dayos

Busch 2gang Dimmer solo\*. Colour: davos

**Basic comfort:** Switches in the normal way.

**Medium comfort:** Automatic switching-on function but is switched off by hand – sometimes less automation is preferable.