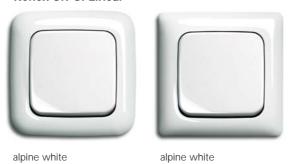

### Reflex SI Reflex SI Linear

2gang combination Switch/ Socket Outlet, shuttered Design: Reflex SI, Colour: alpine white