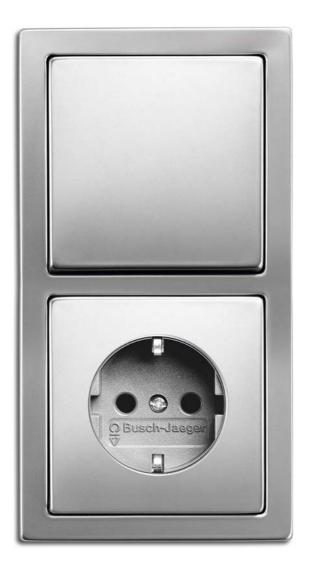

## pure stainless steel

2gang Combination Switch/Socket Outlet, Shuttered Colour: stainless steel.