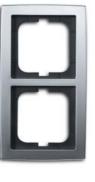

Cover frames for vertical or horizontal installation, available from single to quintuple.

example of solo\*, colour: davos for ABB-Powernet EIB/KNX and ABB i-bus\* EIB/KNX.

Busch-Watchdog 180 UP Sensor Comfort II