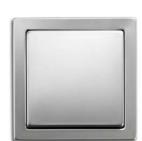

## pure stainless steel

2gang Combination Switch/Socket Outlet, Shuttered Colour: stainless steel.