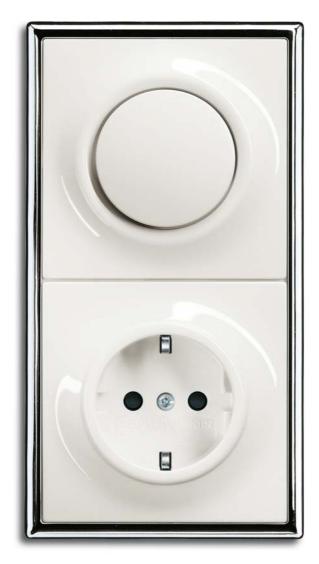

## carat®

2 gang Combination switch/socket outlet, shuttered. Colour:  ${\it carat}^*$  glass white

### Understatement with clear structures.

Carat is our clear commitment to sophisticated design. The language of straight lines and genuine materials instead of imitations are combined to give a high-quality shape. As an independent object, the switch from the <code>carat</code>\* series becomes an integral component of a high-grade representative architecture.