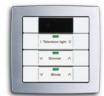

### EIB-Sensors<sup>1, 2</sup>

EIB-Sensor Single<sup>2</sup>

EIB-Sensor double<sup>2</sup>

EIB-Sensor quadruple<sup>2</sup>

EIB-Room Thermostat with Double Touch Sensor<sup>2</sup>

EIB-IR-Sensor with Triple Control Cover<sup>2</sup>

Cover frames for vertical or horizontal installation, available from single to quintuple.

example of solo\*, colour: davos for ABB-Powernet EIB/KNX and ABB i-bus\* EIB/KNX.

Busch-Watchdog 180 UP Sensor Comfort II