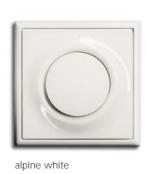

# impuls

2gang combination Switch/ Socket Outlet, shuttered. Colour: chrome/alpine white