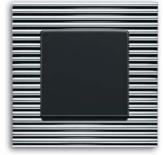

### Light and form in perfect harmony.

In contrasts between light and dark, colours and forms become particularly prominent.

*impuls* merges these impressions into an extraordinary design and an innovative technology with permanent light radiance. Clear straight lines are combined with the soft elegance of the circle, thereby creating contrasts that are fascinating. This switch is also conspicuous in the dark with its well-thought out design and convincing functionality – permanent discreet lighting ensures safe orientation and highlights the interplay of these forms.

# impuls

2gang combination Switch/ Socket Outlet, shuttered. Colour: chrome/alpine white