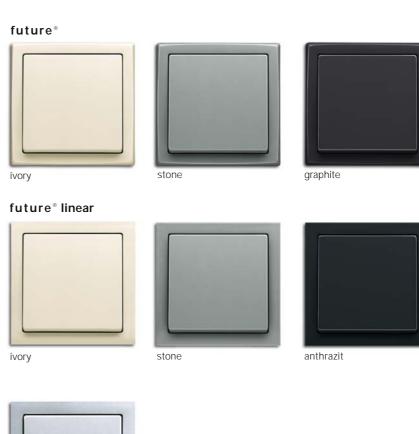

# The "essential features" become evident when reductions are made.

When the eye rests it can focus on the essential features. Concentration on plain functionalism fascinates with its clarity and independence. The attraction of **future**® and **future**® **linear** lies in its uncompromising, straight forward design. Combining defined colours – complementary to an up-to-date, architectonic concept – it is independent of time and fashion.

# Clearly uncompromising.

aluminium silver

## future®

2gang combination Switch/ Socket Outlet, shuttered Colour: studio white