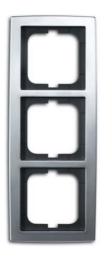

Cover frames for vertical or horizontal installation, available from single to quintuple.

example of solo\*, colour: davos for ABB-Powernet EIB/KNX and ABB i-bus\* EIB/KNX.

Busch-Watchdog 180 UP Sensor Comfort II