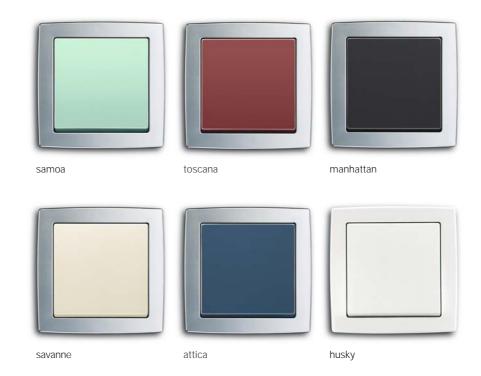

### Individual in form and colour.

Contrasts merge to form a unique unit. Beauty begins beyond the usual appearance and where convention ends. Even in rooms. The switch series **solo**® combines contrasting colours and forms to create perfected harmony. A stylistic class for everyone who likes and lives for something special.

# Design beyond the norm.

## solo®

2gang combination Switch/ Socket Outlet, shuttered Colour: davos