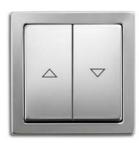

## Timeless aestheticism.

1gang 1way switch

2gang-1way switch

Blind control

Socket Outlet with hinged lid

Control switch with red lens, with marking I and 0