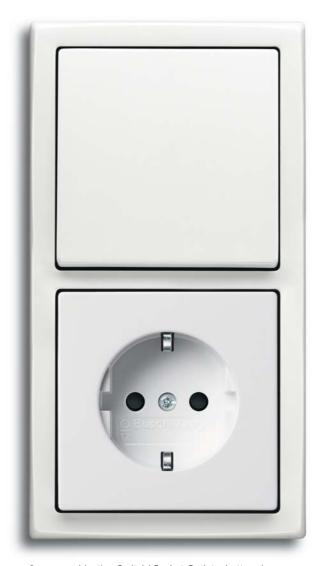

# The "essential features" become evident when reductions are made.

When the eye rests it can focus on the essential features. Concentration on plain functionalism fascinates with its clarity and independence. The attraction of **future**® and **future**® **linear** lies in its uncompromising, straight forward design. Combining defined colours – complementary to an up-to-date, architectonic concept – it is independent of time and fashion.

# Clearly uncompromising.

aluminium silver

## future®

2gang combination Switch/ Socket Outlet, shuttered Colour: studio white