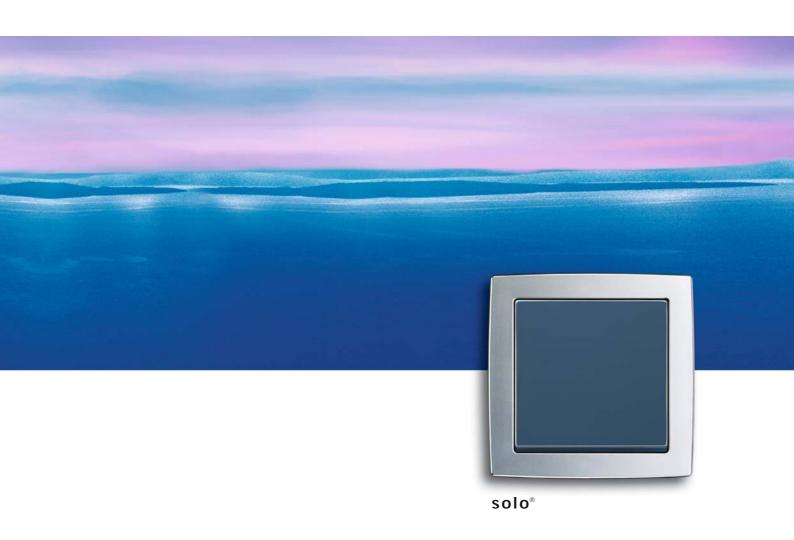

### Individual in form and colour.

Contrasts merge to form a unique unit. Beauty begins beyond the usual appearance and where convention ends. Even in rooms. The switch series **solo**® combines contrasting colours and forms to create perfected harmony. A stylistic class for everyone who likes and lives for something special.

# Design beyond the norm.

## solo®

2gang combination Switch/ Socket Outlet, shuttered Colour: davos