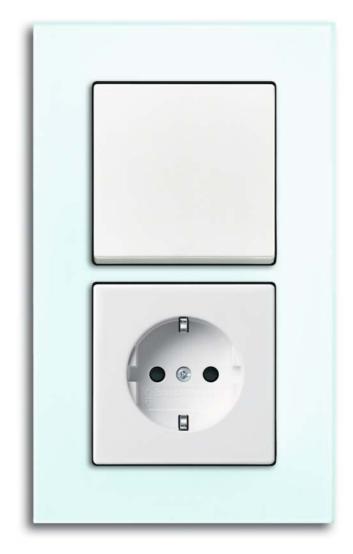

## Light comes. Light goes.

The changing light, which is often random in nature, allows us really to perceive our environment.

The **Comfort Switch** does this in a special way. It combines four comfort stages in only one switch.

## Ideas that make life safer and more pleasant.

#### Switches, Push Switches and **Socket Outlets**

1gang 1way switch with red lens, with marking I and 0

2gang 1way switch

Rotary Dimmer

Busch-Protector® SCHUKO® Socket Outlet Insert with Overvoltage Protection