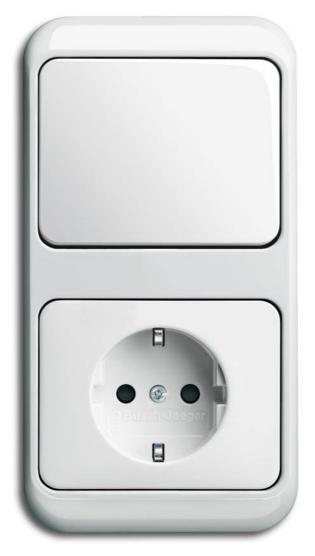

## Light comes. Light goes.

The changing light, which is often random in nature, allows us really to perceive our environment.

The **Comfort Switch** does this in a special way. It combines four comfort stages in only one switch.

## Ideas that make life safer and more pleasant.