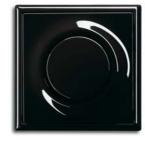

### New ways in switching.

2gang Combination Comfort Switch Outlet. Colour: dayos

Busch 2gang Dimmer solo\*. Colour: davos

**Basic comfort:** Switches in the normal way.

**Medium comfort:** Automatic switching-on function but is switched off by hand – sometimes less automation is preferable.

**Timing comfort:** Manual switch-on function but with automatic switching-off function – you can determine the length of the time interval.

**Maximum comfort:** Fully automatic switching.

Dimmed light has a direct effect on our well-being; it makes the interior more cosy and creates an atmosphere. With the new dimmer series, it is possible to regulate two lamps independently of each other at the same time.

## solo®

2gang combination Switch/ Socket Outlet, shuttered Colour: davos