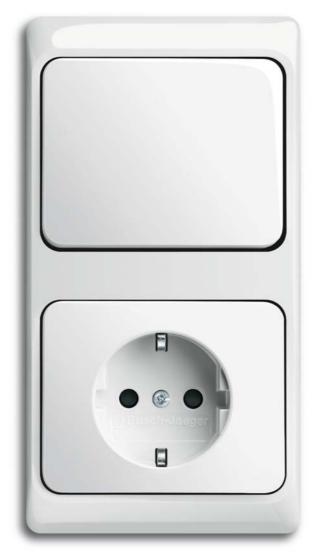

## Light comes. Light goes.

The changing light, which is often random in nature, allows us really to perceive our environment.

The **Comfort Switch** does this in a special way. It combines four comfort stages in only one switch.

## Ideas that make life safer and more pleasant.

#### Switches, Push Switches and **Socket Outlets**

1gang 1way switch with red lens, with marking I and 0

2gang 1way switch

Rotary Dimmer

Busch-Protector® SCHUKO® Socket Outlet Insert with Overvoltage Protection