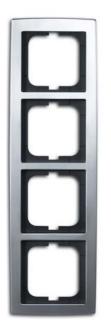

Cover frames for vertical or horizontal installation, available from single to quintuple.

example of solo\*, colour: davos for ABB-Powernet EIB/KNX and ABB i-bus\* EIB/KNX.

Busch-Watchdog 180 UP Sensor Comfort II