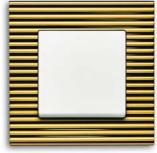

# Pure and sensual. Extravagant and noble.

bronze

stainless steel

glass black

aluminium waved chrome

aluminium waved gold

## carat®

2 gang Combination switch/socket outlet, shuttered. Colour:  ${\it carat}^*$  glass white