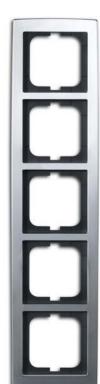

Cover frames for vertical or horizontal installation, available from single to quintuple.

example of solo\*, colour: davos for ABB-Powernet EIB/KNX and ABB i-bus\* EIB/KNX.

Busch-Watchdog 180 UP Sensor Comfort II