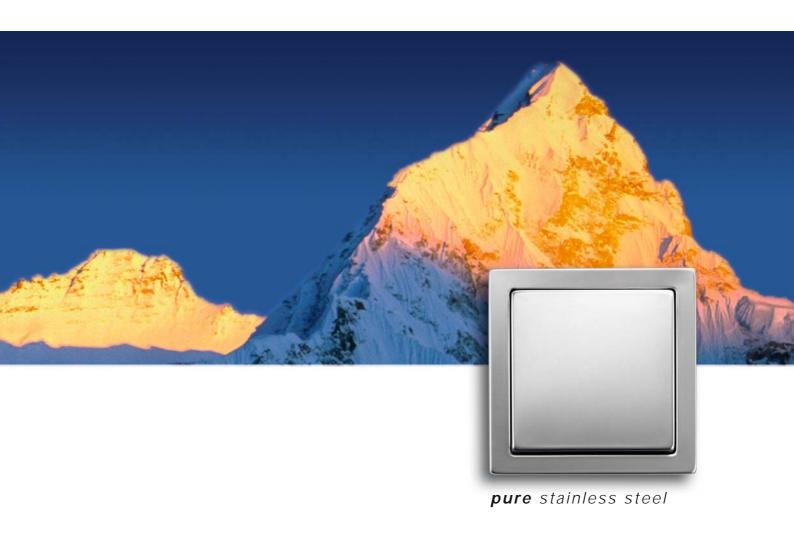

### Outstanding. Clear. Constant.

He who seeks the outstanding must leave the usual behind and cross frontiers.

**Pure** stainless steel is one hundred per cent uncompromising. In its design, in its material qualities, in its constant effect. In the consistency of this idea, the new quality claim becomes clear: the perfect combination of aesthetics, function and long life. Pointing to the future.

## pure stainless steel

2gang Combination Switch/Socket Outlet, Shuttered Colour: stainless steel.