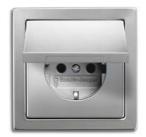

## Timeless aestheticism.

1gang 1way switch

2gang-1way switch

Blind control

Socket Outlet with hinged lid

Control switch with red lens, with marking I and 0