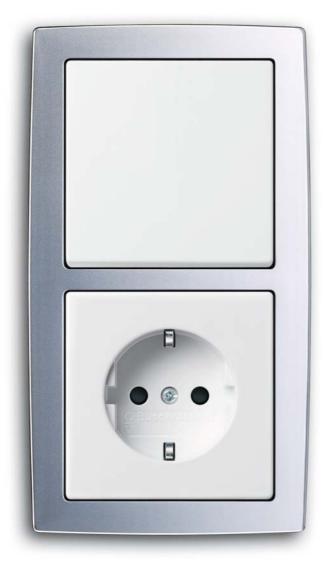

### New ways in switching.

2gang Combination Comfort Switch Outlet. Colour: dayos

Busch 2gang Dimmer solo\*. Colour: davos

**Basic comfort:** Switches in the normal way.

**Medium comfort:** Automatic switching-on function but is switched off by hand – sometimes less automation is preferable.