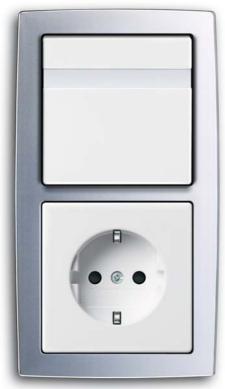

### New ways in switching.

2gang Combination Comfort Switch Outlet. Colour: dayos

Busch 2gang Dimmer solo\*. Colour: davos

**Basic comfort:** Switches in the normal way.

**Medium comfort:** Automatic switching-on function but is switched off by hand – sometimes less automation is preferable.