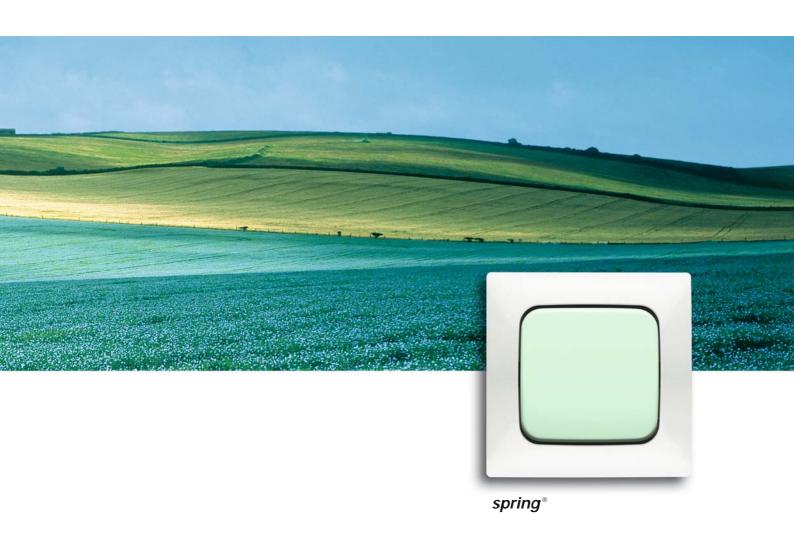

## Delicate colours give a fresh approach.

Nature has awoken to new life. The colours are shining in gentle clarity. Spring is in the air and this brings joy and harmony. This atmosphere is caught by *spring*<sup>®</sup> in its design. Its modern form offers many possible combinations, the reserved pastel shades bring a lively accent to every room.

# Lightness and harmony.

# spring®

2gang combination Switch/ Socket Outlet, shuttered. Colour: alpine white