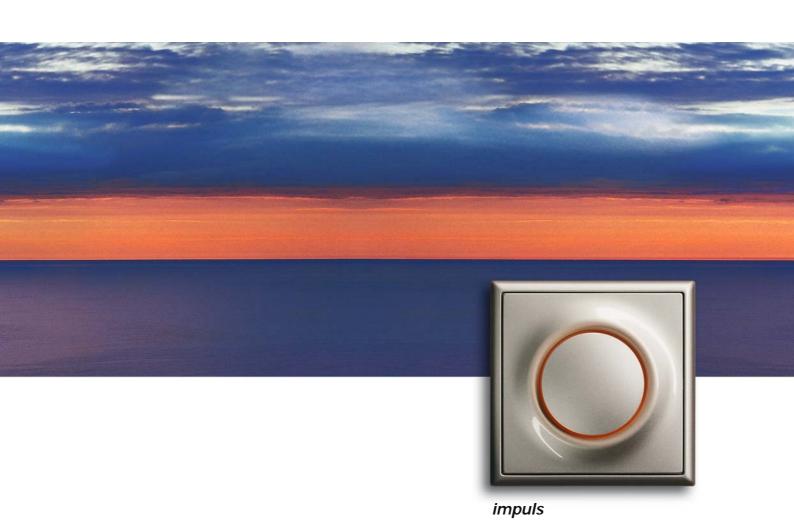

### Light and form in perfect harmony.

In contrasts between light and dark, colours and forms become particularly prominent.

*impuls* merges these impressions into an extraordinary design and an innovative technology with permanent light radiance. Clear straight lines are combined with the soft elegance of the circle, thereby creating contrasts that are fascinating. This switch is also conspicuous in the dark with its well-thought out design and convincing functionality – permanent discreet lighting ensures safe orientation and highlights the interplay of these forms.

# impuls

2gang combination Switch/ Socket Outlet, shuttered. Colour: chrome/alpine white