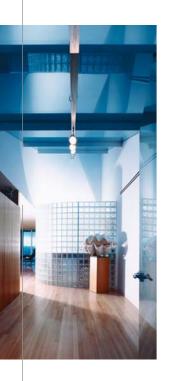

hinged lid



Control switch with red lens, with marking I and 0

## pure stainless steel





2gang Combination Switch/Socket Outlet, Shuttered Colour: stainless steel.

### Light and form in perfect harmony.



In contrasts between light and dark, colours and forms become particularly prominent.

*impuls* merges these impressions into an extraordinary design and an innovative technology with permanent light radiance. Clear straight lines are combined with the soft elegance of the circle, thereby creating contrasts that are fascinating. This switch is also conspicuous in the dark with its well-thought out design and convincing functionality – permanent discreet lighting ensures safe orientation and highlights the interplay of these forms.



# Balanced forms with accentuated light aura.







ivory



solar gold/ivory







champagne metallic



aluminium silver/chrome

# impuls



2gang combination Switch/ Socket Outlet, shuttered. Colour: chrome/alpine white

### Individual in form and colour.



Contrasts merge to form a unique unit. Beauty begins beyond the usual appearance and where convention ends. Even in rooms. The switch series **solo**® combines contrasting colours and forms to create perfected harmony. A stylistic class for everyone who likes and lives for something special.



# Design beyond the norm.





## solo®



2gang combination Switch/ Socket Outlet, shuttered Colour: davos

## Proportions and colours in unison.



Peace and harmony create an atmosphere of equilibrium. Well-balanced proportions allow a great deal of possibilities. With details such a