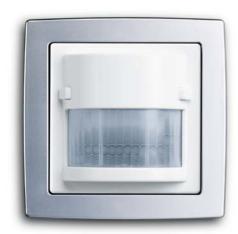

Cover frames for vertical or horizontal installation, available from single to quintuple.

example of solo\*, colour: davos for ABB-Powernet EIB/KNX and ABB i-bus\* EIB/KNX.

Busch-Watchdog 180 UP Sensor Comfort II

**Busch Comfort Timer control cover** solo®. Colour: davos

Comfort to which you will soon become accustomed. At home, you often have so much to do and no extra hand available for the light switch! The infrared-controlled indoor Busch-Watchdogs "sense" your presence in the room and turn the light on automatically. They react as soon as they detect body heat.