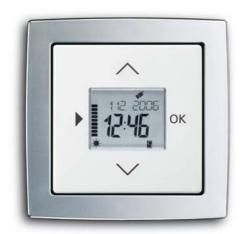

**Busch Comfort Timer control cover** solo®. Colour: davos

Comfort to which you will soon become accustomed. At home, you often have so much to do and no extra hand available for the light switch! The infrared-controlled indoor Busch-Watchdogs "sense" your presence in the room and turn the light on automatically. They react as soon as they detect body heat.

Intuitive user comfort and aligned automatic functions make the blinds a pleasure to operate with these devices – thanks to a new, clear user guide, the setting is a piece of cake. The date and time are sufficient – the new Busch Timer is now ready to work. Individual settings are also quick to carry out.