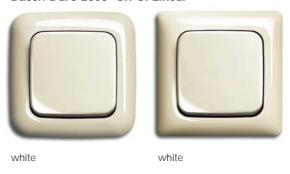

fascinates with its clarity and independence. The attraction of **future**® and **future**® **linear** lies in its uncompromising, straight forward design. Combining defined colours – complementary to an up-to-date, architectonic concept – it is independent of time and fashion.



# Clearly uncompromising.







aluminium silver

## future®



2gang combination Switch/ Socket Outlet, shuttered Colour: studio white

### Timeless aestheticism.



There are landscapes and natural phenomena that fascinate time and again. The colours and forms are unobtrusive and yet leave a lasting impression. The **Reflex SI/Reflex SI Linear** switch series consists of two different lines of design – gently rounded or objectively square.



# Forms of classic beauty.







Busch-Duro 2000® SI / SI Linear



### Reflex SI Reflex SI Linear



2gang combination Switch/ Socket Outlet, shuttered Design: Reflex SI, Colour: alpine white

## Delicate colours give a fresh approach.



Nature has awoken to new life. The colours are shining in gentle clarity. Spring is in the air and this brings joy and harmony. This atmosphere is caught by *spring*<sup>®</sup> in its design. Its modern form offers many possible combinations, the reserved pastel shades bring a lively accent to every room.



# Lightness and harmony.





# spring®



2gang combination Switch/ Socket Outlet, shuttered. Colour: alpine white

## Light comes. Light goes.



The changing light, which is often random in nature, allows us really to perceive our environment.

The **Comfort Switch** does this in a special way. It combines four