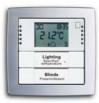

### EIB-Sensors<sup>1, 2</sup>

EIB-Sensor Single<sup>2</sup>

EIB-Sensor double<sup>2</sup>

EIB-Sensor quadruple<sup>2</sup>

EIB-Room Thermostat with Double Touch Sensor<sup>2</sup>

EIB-IR-Sensor with Triple Control Cover<sup>2</sup>

Cover frames for vertical or horizontal installation, available from single to quintuple.

example of solo\*, colour: davos for ABB-Powernet EIB/KNX and ABB i-bus\* EIB/KNX.

Busch-Watchdog 180 UP Sensor Comfort II