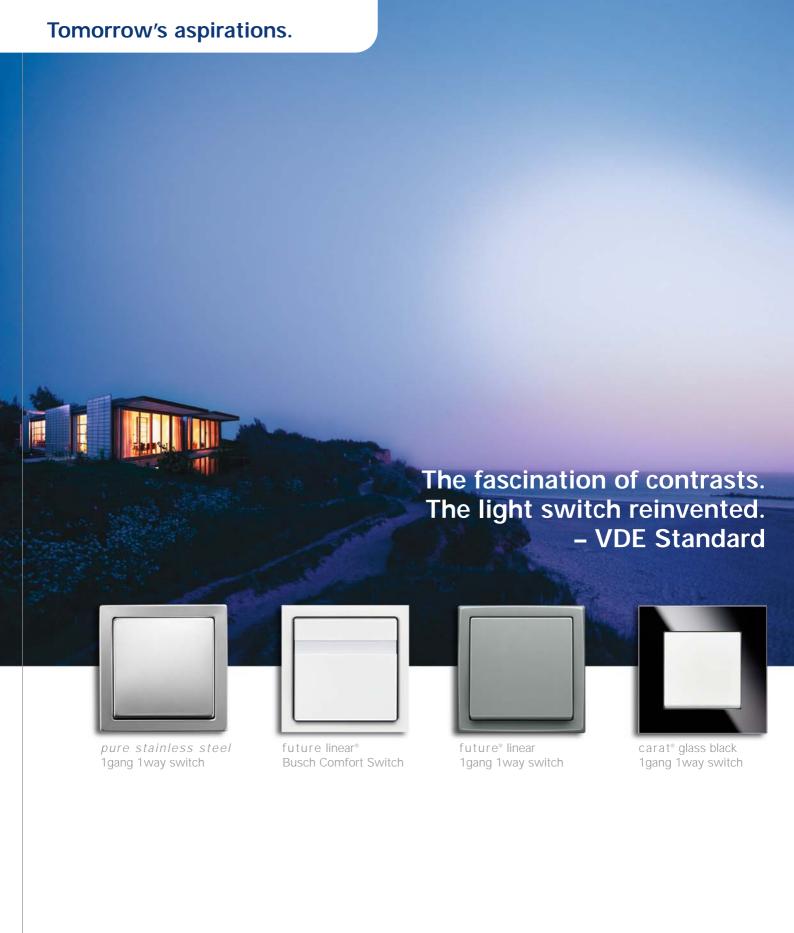

### Outstanding. Clear. Constant.

He who seeks the outstanding must leave the usual behind and cross frontiers.

**Pure** stainless steel is one hundred per cent uncompromising. In its design, in its material qualities, in its constant effect. In the consistency of this idea, the new quality claim becomes clear: the perfect combination of aesthetics, function and long life. Pointing to the future.

## Timeless aestheticism.

1gang 1way switch

2gang-1way switch

Blind control

Socket Outlet with hinged lid

Control switch with red lens, with marking I and 0

## pure stainless steel

2gang Combination Switch/Socket Outlet, Shuttered Colour: stainless steel.