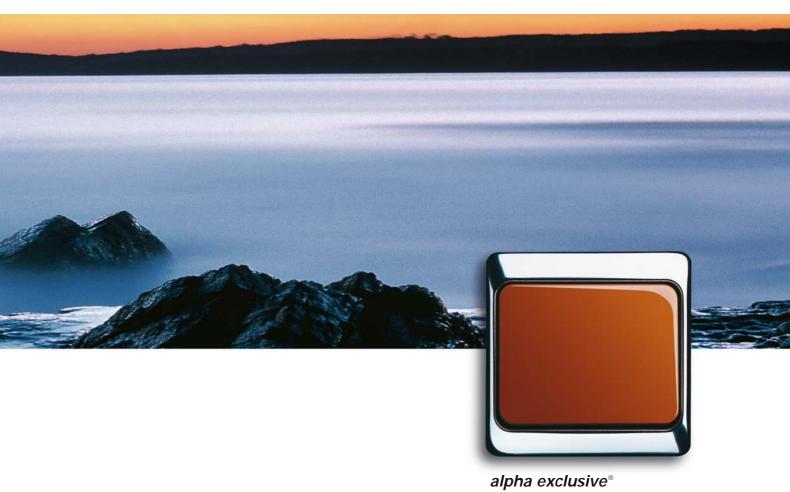

### Clarity and strength of expression.

Nature is the inspiration with the highly expressive, clear colours of its precious stones and metals, rare minerals and natural substances. *alpha exclusive*® captures these impressions and combines them to form a composition full of strength and energy. The perfected design is appealing with its classical and valuable charm. The colour shades set exclusive and unmistakable accents in all the rooms.

## One-of-a-kind and distinctive.

# alpha exclusive®

2gang combination Switch/ Socket Outlet, shuttered Colour: alabaster