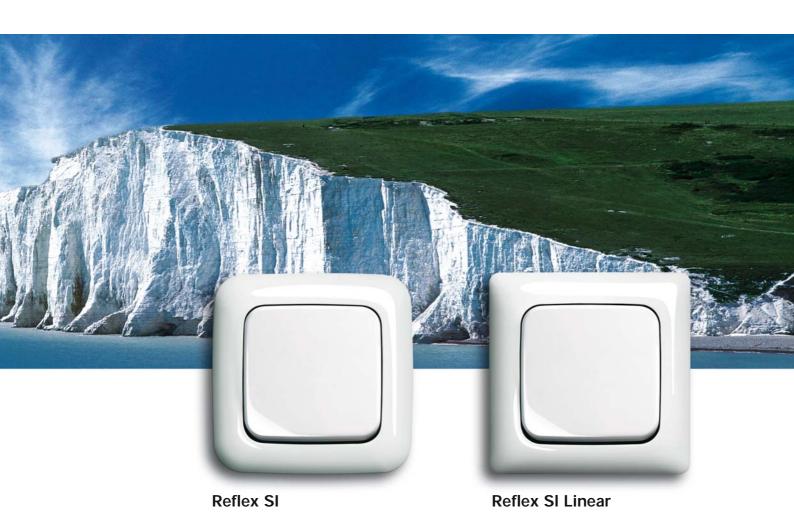

### Timeless aestheticism.

There are landscapes and natural phenomena that fascinate time and again. The colours and forms are unobtrusive and yet leave a lasting impression. The **Reflex SI/Reflex SI Linear** switch series consists of two different lines of design – gently rounded or objectively square.

# Forms of classic beauty.

Busch-Duro 2000® SI / SI Linear

### Reflex SI Reflex SI Linear

2gang combination Switch/ Socket Outlet, shuttered Design: Reflex SI, Colour: alpine white