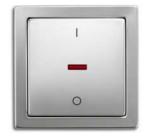

## Light comes. Light goes.

The changing light, which is often random in nature, allows us really to perceive our environment.

The **Comfort Switch** does this in a special way. It combines four comfort stages in only one switch.

## Ideas that make life safer and more pleasant.