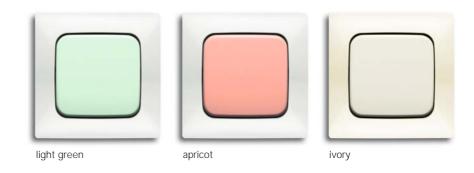

## Delicate colours give a fresh approach.

Nature has awoken to new life. The colours are shining in gentle clarity. Spring is in the air and this brings joy and harmony. This atmosphere is caught by *spring*<sup>®</sup> in its design. Its modern form offers many possible combinations, the reserved pastel shades bring a lively accent to every room.

# Lightness and harmony.

# spring®

2gang combination Switch/ Socket Outlet, shuttered. Colour: alpine white