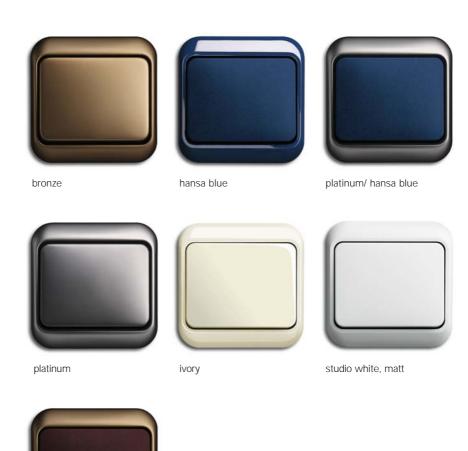

# Pure and sensual. Extravagant and noble.

bronze

stainless steel

glass black

aluminium waved chrome

aluminium waved gold