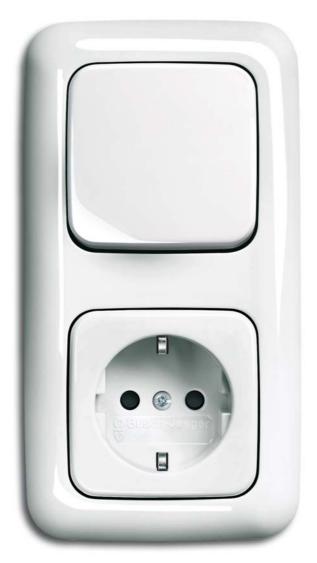

#### Switches, Push Switches and **Socket Outlets**

1gang 1way switch with red lens, with marking I and 0

2gang 1way switch

Rotary Dimmer

Busch-Protector® SCHUKO® Socket Outlet Insert with Overvoltage Protection