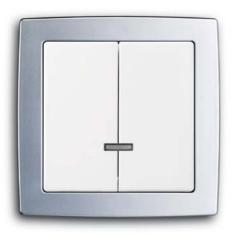

## Light comes. Light goes.

The changing light, which is often random in nature, allows us really to perceive our environment.

The **Comfort Switch** does this in a special way. It combines four comfort stages in only one switch.