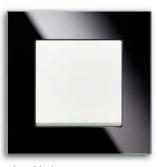

## carat®

2 gang Combination switch/socket outlet, shuttered. Colour:  ${\it carat}^*$  glass white