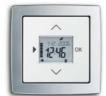

**Busch Comfort Timer control cover** solo®. Colour: davos

Comfort to which you will soon become accustomed. At home, you often have so much to do and no extra hand available for the light switch! The infrared-controlled indoor Busch-Watchdogs "sense" your presence in the room and turn the light on automatically. They react as soon as they detect body heat.

Intuitive user comfort and aligned automatic functions make the blinds a pleasure to operate with these devices – thanks to a new, clear user guide, the setting is a piece of cake. The date and time are sufficient – the new Busch Timer is now ready to work. Individual settings are also quick to carry out.