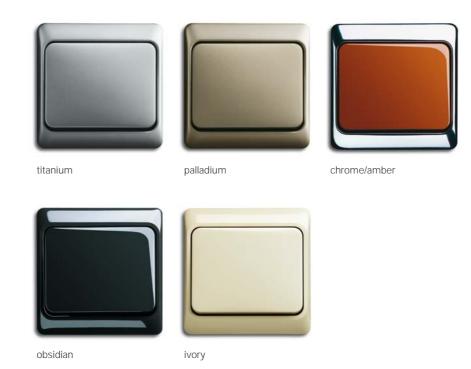

### Clarity and strength of expression.

Nature is the inspiration with the highly expressive, clear colours of its precious stones and metals, rare minerals and natural substances. *alpha exclusive*® captures these impressions and combines them to form a composition full of strength and energy. The perfected design is appealing with its classical and valuable charm. The colour shades set exclusive and unmistakable accents in all the rooms.

## One-of-a-kind and distinctive.

# alpha exclusive®

2gang combination Switch/ Socket Outlet, shuttered Colour: alabaster