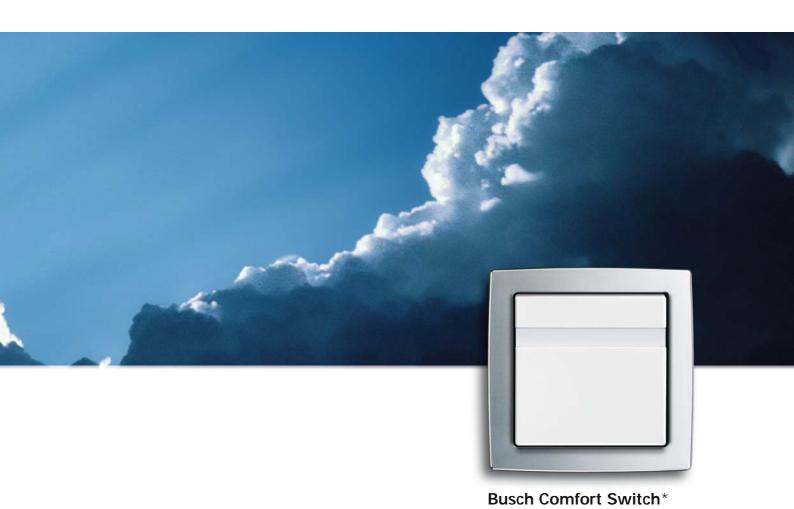

## Light comes. Light goes.

The changing light, which is often random in nature, allows us really to perceive our environment.

The **Comfort Switch** does this in a special way. It combines four comfort stages in only one switch.