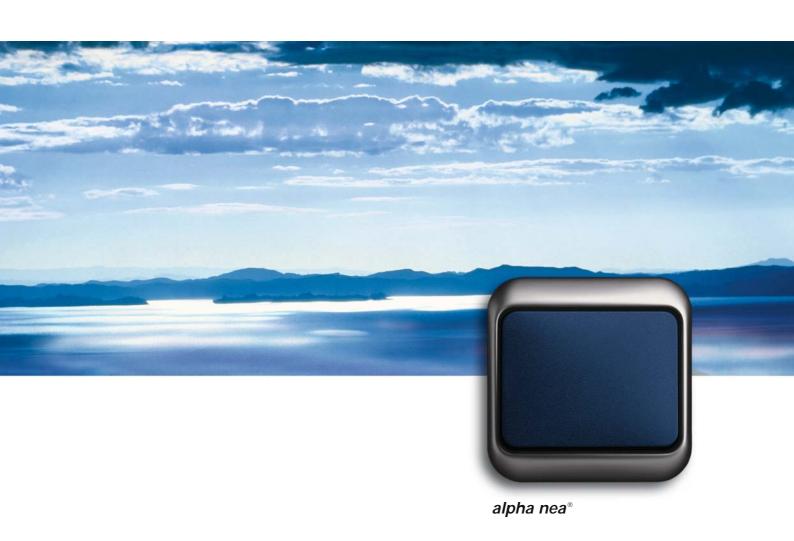

## Proportions and colours in unison.

Peace and harmony create an atmosphere of equilibrium. Well-balanced proportions allow a great deal of possibilities. With details such as a soft, reduced structure and broad spectrum of colours, the *alpha nea*® has an unobtrusive effect, yet still remains impressive. A switch that adapts to almost any interior design.

# Reduced forms. Balanced design.

bronze/mahagony

# alpha nea®

2gang combination Switch/ Socket Outlet, shuttered Colour: studio white