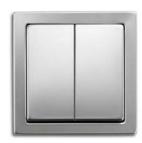

## Timeless aestheticism.

1gang 1way switch

2gang-1way switch

Blind control

Socket Outlet with hinged lid

Control switch with red lens, with marking I and 0