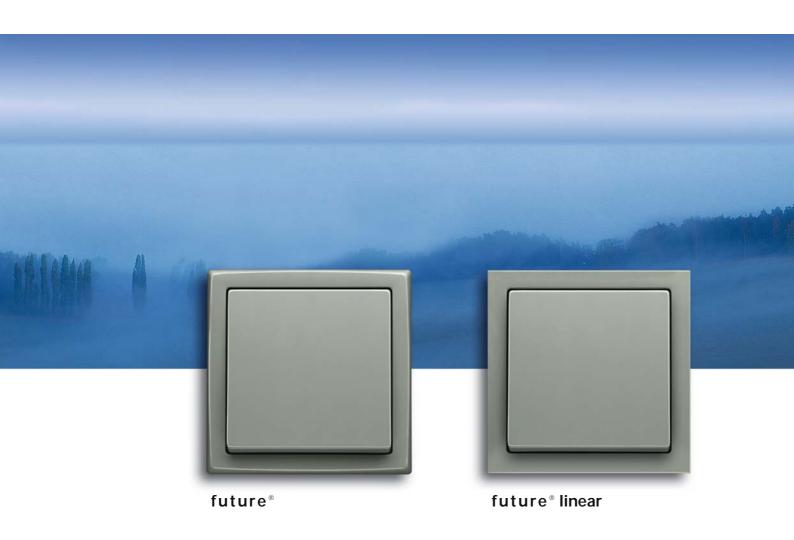

# The "essential features" become evident when reductions are made.

When the eye rests it can focus on the essential features. Concentration on plain functionalism fascinates with its clarity and independence. The attraction of **future**® and **future**® **linear** lies in its uncompromising, straight forward design. Combining defined colours – complementary to an up-to-date, architectonic concept – it is independent of time and fashion.

# Clearly uncompromising.

aluminium silver

## future®

2gang combination Switch/ Socket Outlet, shuttered Colour: studio white